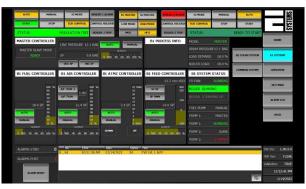

## Benefits

The ELSYS Intelligent Boiler Control System delivers value by improving the plant's integrity, optimizing resource usage and reducing the total cost of operation and maintenance.

- Seamless integration with third-party interfaces.
- Scalable system with modular control panels.
- Reliable hardware components.
- Reduced downtime and easy troubleshooting.
- Alarms and trends with custom configurations.
- Self-diagnostic testing process to assist fault-finding and service.
- Optimized energy requirements.
- Reduced greenhouse gas emissions.
- Real-time remote access and condition monitoring (optional).