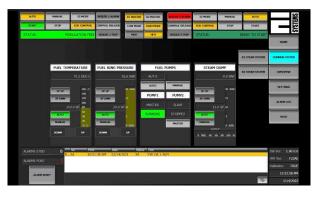

## Benefits

The ELSYS Intelligent Boiler Control System delivers value by improving the plant's integrity, optimizing resource usage and reducing the total cost of operation and maintenance.

- Seamless integration with third-party interfaces.
- Scalable system with modular control panels.
- Reliable hardware components.
- Reduced downtime and easy troubleshooting.
- Alarms and trends with custom configurations.
- Self-diagnostic testing process to assist fault-finding and service.
- Optimized energy requirements.
- Reduced greenhouse gas emissions.
- Real-time remote access and condition monitoring (optional).