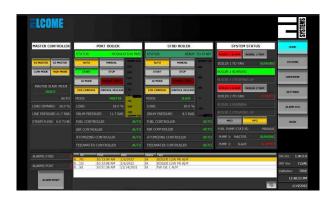

## Benefits

The ELSYS Intelligent Boiler Control System delivers value by improving the plant's integrity, optimizing resource usage and reducing the total cost of operation and maintenance.

- Seamless integration with third-party interfaces.
- Scalable system with modular control panels.
- Reliable hardware components.
- Reduced downtime and easy troubleshooting.
- Alarms and trends with custom configurations.
- Self-diagnostic testing process to assist fault-finding and service.
- Optimized energy requirements.
- Reduced greenhouse gas emissions.
- Real-time remote access and condition monitoring (optional).