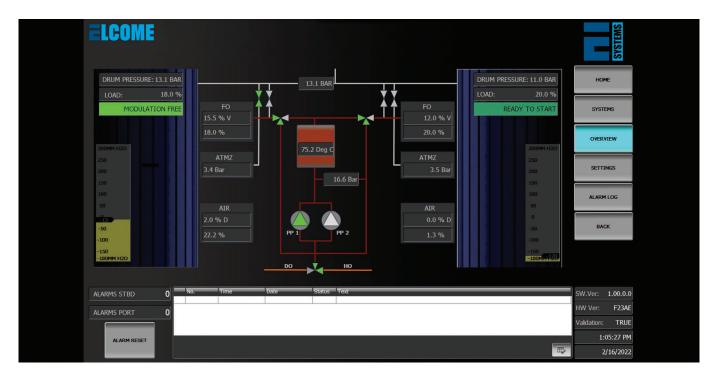

## Benefits

The ELSYS Intelligent Boiler Control System delivers value by improving the plant's integrity, optimizing resource usage and reducing the total cost of operation and maintenance.

- Seamless integration with third-party interfaces.
- Scalable system with modular control panels.
- Reliable hardware components.
- Reduced downtime and easy troubleshooting.
- Alarms and trends with custom configurations.
- Self-diagnostic testing process to assist fault-finding and service.
- Optimized energy requirements.
- Reduced greenhouse gas emissions.
- Real-time remote access and condition monitoring (optional).

- Design and build state-of-the-art bespoke control panels.
- Seamless retrofit and upgrade from existing systems of all major brands.
- Design and testing of the graphical user interface (GUI) in accordance with customer requirements and processes.
- Type-approved controller with firmware upgrades and extended product lifecycle.
- Broad range of critical spares and replacement parts for boiler controllers and burners to support leading boiler brands.
- Pre-inspection, engineering and document management for classification approvals.
- Installation and commissioning with minimal disruptions to operations.