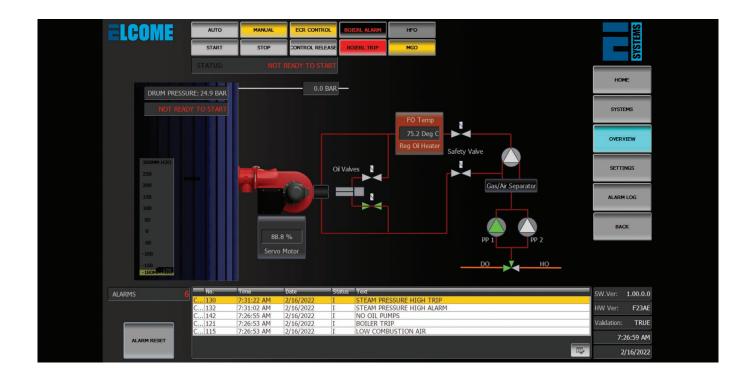

## Benefits

The ELSYS Intelligent Boiler Control System delivers value by improving the plant's integrity, optimizing resource usage and reducing the total cost of operation and maintenance.

- Seamless integration with third-party interfaces.
- Scalable system with modular control panels.
- Reliable hardware components.
- Reduced downtime and easy troubleshooting.
- Alarms and trends with custom configurations.
- Self-diagnostic testing process to assist fault-finding and service.
- Optimized energy requirements.
- Reduced greenhouse gas emissions.
- Real-time remote access and condition monitoring (optional).

- Design and build state-of-the-art bespoke control panels.
- Seamless retrofit and upgrade from existing systems of all major brands.
- Design and testing of the graphical user interface (GUI) in accordance with customer requirements and processes.
- Type-approved controller with firmware upgrades and extended product lifecycle.
- Broad range of critical spares and replacement parts for boiler controllers and burners to support leading boiler brands.
- Pre-inspection, engineering and document management for classification approvals.
- Installation and commissioning with minimal disruptions to operations.