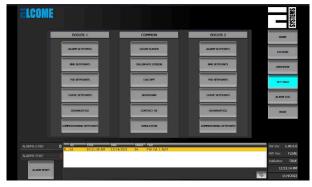

## Intelligent Boiler Control System

COMPREHENSIVE MANAGEMENT AND COMBUSTION CONTROL SYSTEM FOR AUXILIARY, COMPOSITE AND EXHAUST GAS BOILERS FOR SHIPS.

Elcome, in collaboration with Gronne Technologies, has developed a distributed control system (DCS) based boiler automation system to take full advantages of a plant's productivity and improve operations by precisely controlling fuel and combustion air. The result is maximum efficiency gain, reduced operating costs and lower emissions to the atmosphere.

Designed and developed by a team of experienced engineers and boiler technicians, the ELSYS Intelligent Boiler Control System is an intuitive and highly reliable solution with customizable features to improve boiler operations and uptime.

The ELSYS Intelligent Boiler Control System is built on a future-proof architecture designed to help you meet the evolving needs of your boiler processes and to achieve high reliability and enhance boiler safety on board.

## Benefits

The ELSYS Intelligent Boiler Control System delivers value by improving the plant's integrity, optimizing resource usage and reducing the total cost of operation and maintenance.

- Seamless integration with third-party interfaces.
- Scalable system with modular control panels.
- Reliable hardware components.
- Reduced downtime and easy troubleshooting.
- Alarms and trends with custom configurations.
- Self-diagnostic testing process to assist fault-finding and service.
- Optimized energy requirements.
- Reduced greenhouse gas emissions.
- Real-time remote access and condition monitoring (optional).